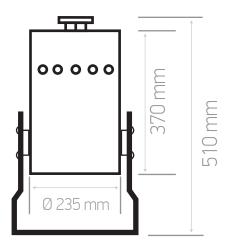

#### Characteristics:

- Body parts from 304 grade stainless steel (316 uppon request)
- Stainless steel nozzle diameter: 10 15 mm
- Water tube connection: 1
- Weight: 12.5kg
- Control: DMX (optional)
- Lighting: 10W RGB (optional)
- Power: 24V 40W
- Max jet distance: 4.5m