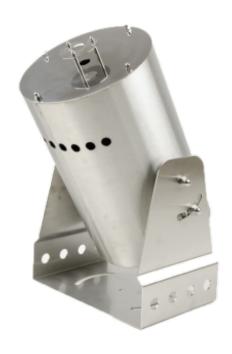

#### Characteristics:

- Body parts from 304 grade stainless steel (316 uppon request)
- Stainless steel nozzle diameter: 10 15 mm
- Water tube connection: 1
- Weight: 12.5kg
- Control: DMX (optional)
- Lighting: 10W RGB (optional)
- Power: 24V 40W
- Max jet distance: 4.5m