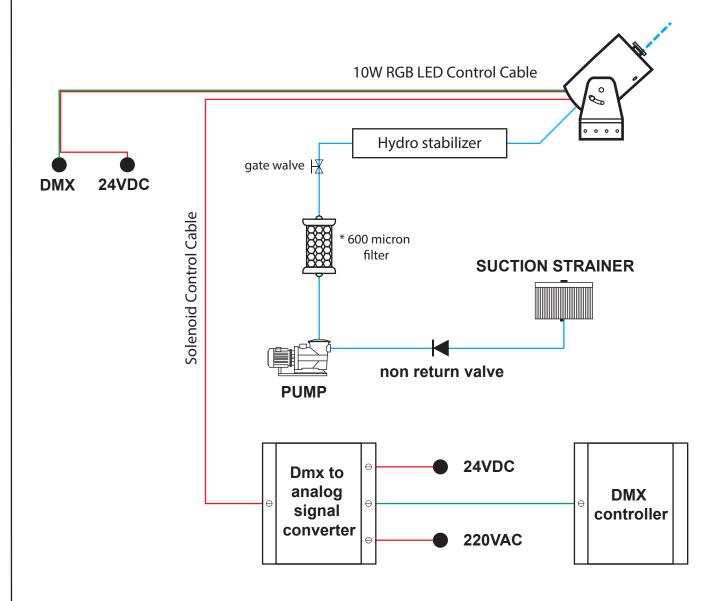

## **CONNECTION DIAGRAM**

\* If water is sand filtered, micron filter is unnecessary.

Water has to be treated with chemicals.