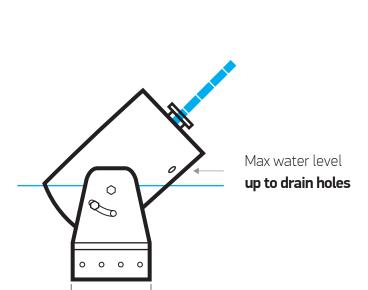

#### Characteristics:

- Body parts from 304 grade stainless steel (316 uppon request)
- Stainless steel nozzle diameter: 10 15 mm
- Water tube connection: 1
- Weight: 12.5kg
- Control: DMX (optional)
- Lighting: 10W RGB (optional)
- Power: 24V 40W
- Max jet distance: 4.5m