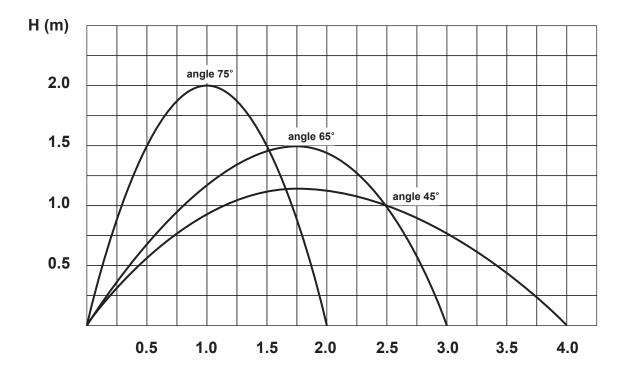

#### Characteristics:

- Body parts from 304 grade stainless steel (316 uppon request)
- Stainless steel nozzle diameter: 10 15 mm
- Water tube connection: 1
- Weight: 12.5kg
- Control: DMX (optional)
- Lighting: 10W RGB (optional)
- Power: 24V 40W
- Max jet distance: 4.5m

Clear laminar distance of max. 4.5m can be reached indoors when water flow is stable and water is cold.