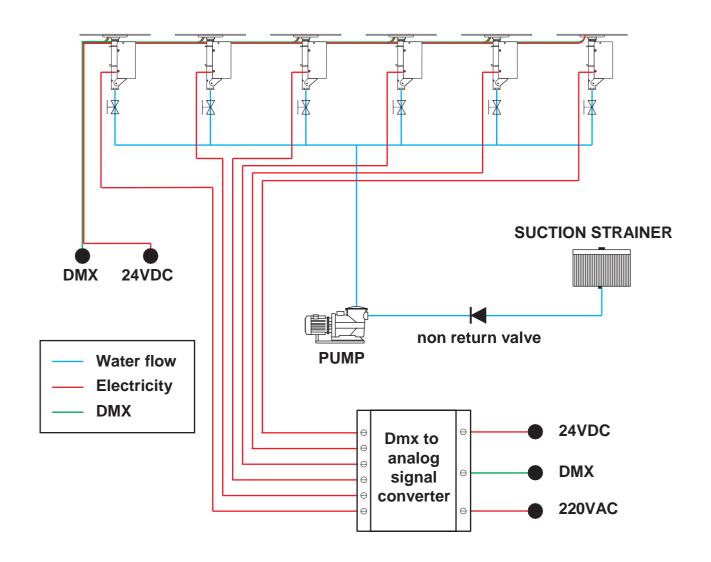

## **CONNECTION DIAGRAM**

## **SPECIFICATION**

- 24VDC 30W bipolar connection switching mechanism
- 24VDC DMX LED Light
- Switching up to 10 times/sec.
- Switching unit operates water flow up to 110 LPM
- 1" connection
- All stainless steel body parts
- Switching unit is water level independent, also can work underwater
- Depend on chosen nozzle, required suction strainer filter 3mm