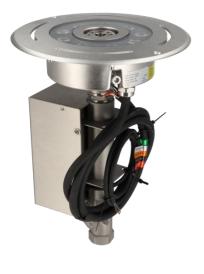

# COMPACT SWITCH DRY DECK SLAB HANGER VERSION

Full stainless steel Water switching Dry Deck set brings endless water and light effects. Can be equipped with different nozzlesand controlled via DMX.

This water switch works in different way, problem free way. Hi flow with low resistance - very good LPM to Head ratio.

Switch normally directs water to nozzle. When 24VDC signal opens discharge valve, water flow is redirected to waste and flows under switching unit body. No usual solenoid valves that shuts water flow and can cause water hammer. No small ports, diverting mechanical parts and small channels that are usual for water switches and gets stuck time after time.

- Durable, reliable, no maintains required
- Nozzles has easy adjustable angle option
- Can operate hi water jets up to 110 LPM
- Switching unit has low requirements for water quality
- No water hammer fault possibility
- No micron filter is required
- No need for hi pressure pumps to achieve hi nozzle jets

## **SPECIFICATION**

- 24VDC 30W bipolar connection switching mechanism
- 24VDC DMX LED Light
- Switching up to 10 times/sec.
- Switching unit operates water flow up to 110 LPM
- 1" connection
- All stainless steel body parts
- Switching unit is water level independent, also can work underwater
- Depend on chosen nozzle, required suction strainer filter 3mm