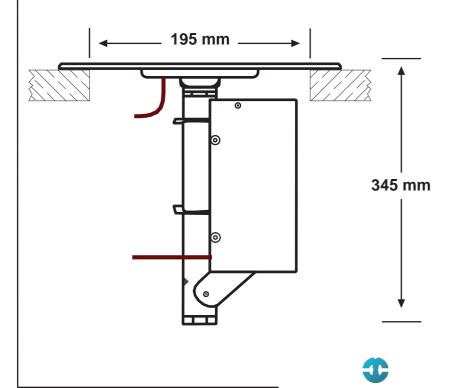

DMX.

This water switch works in different way, problem free way. Hi flow with low resistance - very good LPM to Head ratio.

Switch normally directs water to nozzle. When 24VDC signal opens discharge valve, water flow is redirected to waste and flows under switching unit body. No usual solenoid valves that shuts water flow and can cause water hammer. No small ports, diverting mechanical parts and small channels that are usual for water switches and gets stuck time after time.







- Durable, reliable, no maintains required
- Nozzles has easy adjustable angle option
- Can operate hi water jets up to 110 LPM
- Switching unit has low requirements for water quality
- No water hammer fault possibility
- No micron filter is required
- No need for hi pressure pumps to achieve hi nozzle jets



#### COMPACT SWITCH DRY DECK SLAB HANGER VERSION



### 12mm Smooth Nozzle

| М   | Bar. | Head | LPM |
|-----|------|------|-----|
| 0.5 | 0.15 | 1.50 | 28  |
| 1   | 0.2  | 2.00 | 35  |
| 1.5 | 0.35 | 3.50 | 42  |
| 2   | 0.45 | 4.50 | 45  |
| 2.5 | 0.55 | 5.50 | 52  |
| 3   | 0.65 | 6.50 | 55  |
| 3.5 | 0.75 | 7.50 | 61  |
| 4   | 0.85 | 8.50 | 64  |



**Foaming Nozzle** 

| М   | Bar. | Head  | LPM |
|-----|------|-------|-----|
| 1   | 0.4  | 4.00  | 37  |
| 1.5 | 0.5  | 5.00  | 54  |
| 2   | 0.65 | 6.50  | 61  |
| 2.5 | 0.76 | 7.60  | 68  |
| 3   | 0.85 | 8.50  | 71  |
| 3.5 | 0.96 | 9.60  | 78  |
| 4   | 1.07 | 10.70 | 85  |



**Multi Jet Nozzle** 

| М   | Bar. | Head  | LPM |
|-----|------|-------|-----|
| 0.5 | 0.2  | 2.00  | 35  |
| 1   | 0.35 | 3.50  | 43  |
| 1.5 | 0.44 |