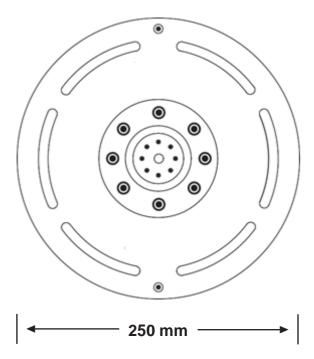

# COMPACT SWITCH DRY DECK SLAB HANGER VERSION

Full stainless steel Water switching Dry Deck set brings endless water and light effects. Can be equipped with different nozzlesand controlled via DMX.

This water switch works in different way, problem free way. Hi flow with low resistance - very good LPM to Head ratio.

Switch normally directs water to nozzle. When 24VDC signal opens discharge valve, water flow is redirected to waste and flows under switching unit body. No usual solenoid valves that shuts water flow and can cause water hammer. No small ports, diverting mechanical parts and small channels that are usual for water switches and gets stuck time after time.







- Durable, reliable, no maintains required
- Nozzles has easy adjustable angle option
- Can operate hi water jets up to 110 LPM
- Switching unit has low requirements for water quality
- No water hammer fault possibility
- No micron filter is required
- No need for hi pressure pumps to achieve hi nozzle jets



#### COMPACT SWITCH DRY DECK SLAB HANGER VERSION



### 12mm Smooth Nozzle

| М   | Bar. | Head | LPM |
|-----|------|------|-----|
| 0.5 | 0.15 | 1.50 | 28  |
| 1   | 0.2  | 2.00 | 35  |
| 1.5 | 0.35 | 3.50 | 42  |
| 2   | 0.45 | 4.50 | 45  |
| 2.5 | 0.55 | 5.50 | 52  |
| 3   | 0.65 | 6.50 | 55  |
| 3.5 | 0.75 | 7.50 | 61  |
| 4   | 0.85 | 8.50 | 64  |



**Foaming Nozzle** 

| М   | Bar. | Head  | LPM |
|-----|------|-------|-----|
| 1   | 0.4  | 4.00  | 37  |
| 1.5 | 0.5  | 5.